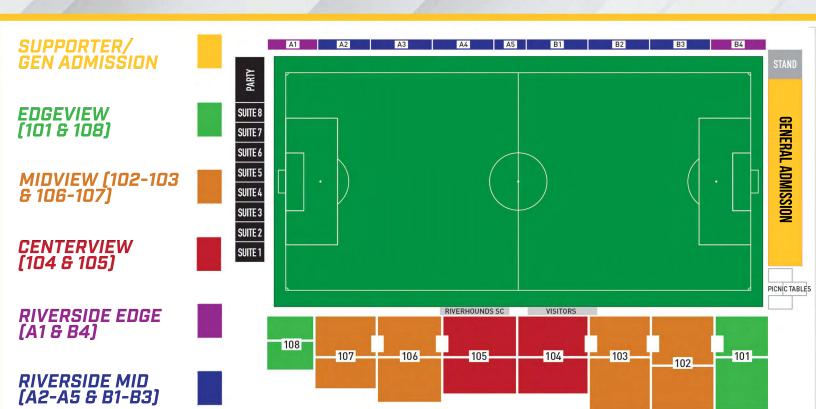

#### **1YEAR PLAN**

|                                  | Price Per Game | Price Per Seat | Price Per Game | Price Per Seat |
|----------------------------------|----------------|----------------|----------------|----------------|
| GENERAL<br>ADMISSION             | \$15.00        | \$255.00       | \$16.00        | \$272.00       |
| EDGEVIEW<br>(101 & 108)          | \$17.00        | \$289.00       | \$18.00        | \$306.00       |
| MIDVIEW (102-103<br>& 106-107)   | \$22.00        | \$374.00       | \$24.00        | \$408.00       |
| CENTERVIEW (104 & 105)           | \$25.00        | \$425.00       | \$27.00        | \$459.00       |
| RIVERSIDE EDGE<br>(A1 & B4)      | \$35.00        | \$595.00       | \$37.00        | \$629.00       |
| RIVERSIDE MID<br>(A2-A5 & B1-B3) | \$39.00        | \$663.00       | \$41.00        | \$697.00       |