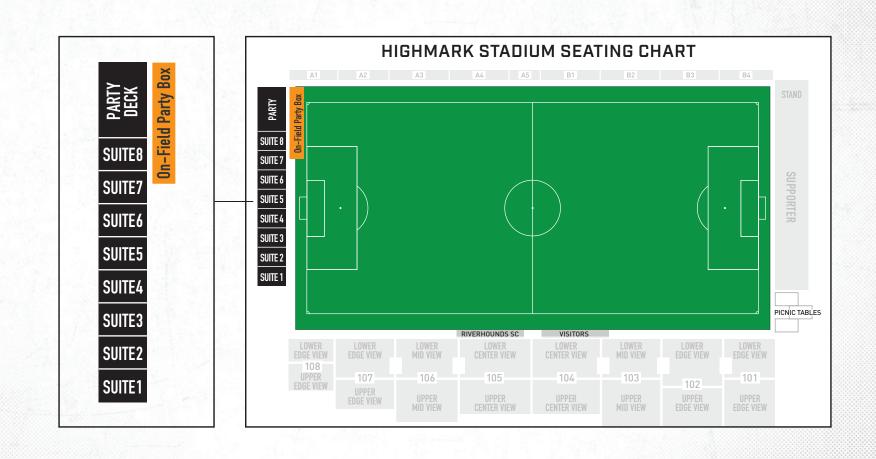

#### **CLUB SUITE** \$1,100 (6 AVAILABLE)

- 12 tickets
- Access to balcony with prime view of the stadium
- Food & non-alcoholic beverage package
- Additional tickets available (up to 4). Each additional ticket is \$92.

## THE PARTY DECK

- 25 tickets
- A furnished interior private space and a furnished Deck area with riverside and prime stadium views
- ✓ Food & non-alcoholic beverage package.
- Additional tickets available (up to 10). Each additional ticket is \$80.

#### **ON-FIELD PARTY BOX** \$3.750 [1 AVAILABLE]

- 40 tickets
- ✓ 1 Party container in prime field location
- Food & non-alcoholic beverage package
- Additional tickets (up to 20). Each ticket is \$94.